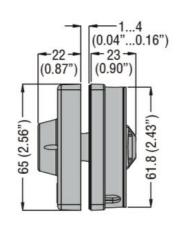

**ENERGY AND AUTOMATION** 

DOOR COUPLING HANDLE, PADLOCKABLE. RED/YELLOW, ROTATING, FOR GA...A, GA063 SA, GA...C AND GA...D. SCREW FIXING. RECESSED SELECTOR. 5MM/0.2". IEC IP65/UL TYPE 4X

| Product type designation |     |    | Handles for<br>switch<br>disconnector<br>GAX6 |
|--------------------------|-----|----|-----------------------------------------------|
| Mechanical features      |     |    |                                               |
| Weight                   |     | g  | 73                                            |
| UL technical data        |     | J  |                                               |
| UL Standard              |     |    | UL98-UL60947-<br>4-1 / CSA C22.2<br>n°4       |
| Ambient conditions       |     |    |                                               |
| Operating temperature    |     |    |                                               |
|                          | min | °C | -25                                           |
|                          | max | °C | 55                                            |
| Storage temperature      |     |    | _                                             |
|                          | min | °C | -40                                           |
|                          | max | °C | 70                                            |
| Max altitude             |     | m  | 3000                                          |
| Resistance & Protection  |     |    |                                               |
| Frontal IP degree        |     |    | IP65                                          |
| Pollution degree         | •   |    | 3                                             |
| Dimensions               |     |    |                                               |