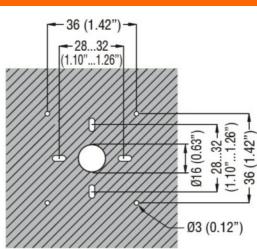

**ENERGY AND AUTOMATION** 

DOOR COUPLING HANDLE, PADLOCKABLE. RED/YELLOW, ROTATING, FOR GA...A, GA063 SA, GA...C AND GA...D. SCREW FIXING. RECESSED SELECTOR. 5MM/0.2". IEC IP65/UL TYPE 4X

| Product type designation |     |    | Handles for<br>switch<br>disconnector<br>GAX6 |
|--------------------------|-----|----|-----------------------------------------------|
| Mechanical features      |     |    |                                               |
| Weight                   |     | g  | 73                                            |
| UL technical data        |     | J  |                                               |
| UL Standard              |     |    | UL98-UL60947-<br>4-1 / CSA C22.2<br>n°4       |
| Ambient conditions       |     |    |                                               |
| Operating temperature    |     |    |                                               |
|                          | min | °C | -25                                           |
|                          | max | °C | 55                                            |
| Storage temperature      |     |    | _                                             |
|                          | min | °C | -40                                           |
|                          | max | °C | 70                                            |
| Max altitude             |     | m  | 3000                                          |
| Resistance & Protection  |     |    |                                               |
| Frontal IP degree        |     |    | IP65                                          |
| Pollution degree         | •   |    | 3                                             |
| Dimensions               |     |    |                                               |