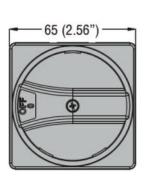

**ENERGY AND AUTOMATION** 

DOOR COUPLING HANDLE, PADLOCKABLE. RED/YELLOW, ROTATING, FOR GA...A, GA063 SA, GA...C AND GA...D. SCREW FIXING. RECESSED SELECTOR. 5MM/0.2". IEC IP65/UL TYPE 4X

| Product type designation |     |    | Handles for<br>switch<br>disconnector<br>GAX6 |
|--------------------------|-----|----|-----------------------------------------------|
| Mechanical features      |     |    |                                               |
| Weight                   |     | g  | 73                                            |
| UL technical data        |     | J  |                                               |
| UL Standard              |     |    | UL98-UL60947-<br>4-1 / CSA C22.2<br>n°4       |
| Ambient conditions       |     |    |                                               |
| Operating temperature    |     |    |                                               |
|                          | min | °C | -25                                           |
|                          | max | °C | 55                                            |
| Storage temperature      |     |    | _                                             |
|                          | min | °C | -40                                           |
|                          | max | °C | 70                                            |
| Max altitude             |     | m  | 3000                                          |
| Resistance & Protection  |     |    |                                               |
| Frontal IP degree        |     |    | IP65                                          |
| Pollution degree         | •   |    | 3                                             |
| Dimensions               |     |    |                                               |